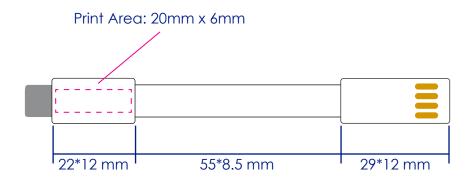

#### 2in1 Charging Cable Keyring White Branding Method: Pad Printed

# **Fitment**